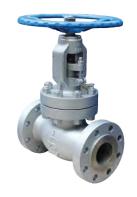

GL800 BB GLOBE VALVE API 602 A105N CLASS 800 (2000 PSI) Hard face seats Bolted bonnet 15mm to 50mm NPT Also available socket weld

BFONZE GLOBE VALVE
Bronze for Steam
410ss seat. Union Bonnet
300 PSI
15mm – 50mm BSPT