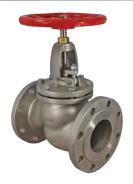

VGL-150 FLANGED GLOBE VALVE 316 Stainless Steel ANSI 150 PTFE packing 15mm to 300mm Drilled Undrilled available

SSGL-150/300 FLANGED GLOBE VALVE ANSI 150 OR ANSI 300 316 Body, STELLITE seat OS & Y Graphite Packing Spiral Wound Gasket 15mm to 300mm