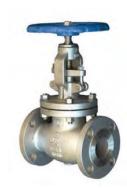

| FLANGED GLOBE VALVES |                  |                          |
|----------------------|------------------|--------------------------|
| GL150                | GL300            | GL600                    |
| ANSI 150             | ANSI 300         | ANSI 600                 |
| A216 WCB             | A216 WCB         | A216 WCB                 |
| OS&Y                 | OS&Y             | OS&Y                     |
| Hard faced seats     | Hard faced seats | Hard faced seat and disc |
| 15mm to 600mm        | 15mm to 300mm    | 15mm to 100mm            |