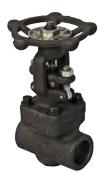

GL800 BB GLOBE VALVE API 602 A105N CLASS 800 (2000 PSI) Hard face seats Bolted bonnet 15mm to 50mm NPT Also available socket weld

BFONZE GLOBE VALVE
Bronze for Steam
410ss seat. Union Bonnet
300 PSI
15mm – 50mm BSPT