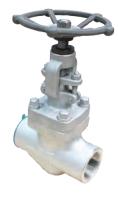

GL800 BB GLOBE VALVE API 602 A105N CLASS 800 (2000 PSI) Hard face seats Bolted bonnet 15mm to 50mm NPT Also available socket weld

BFONZE GLOBE VALVE
Bronze for Steam
410ss seat. Union Bonnet
300 PSI
15mm – 50mm BSPT