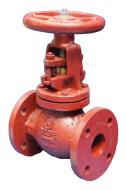

B201E
CAST IRON GLOBE VALVE
Outside Screw and Yoke
Bronze Seat
Flanged AS2129 Table E
50mm to 300mm

VGL GLOBE VALVE 316 Stainless Steel Female BSP 10mm to 50mm 200 PSI

SSGL800 GLOBE VALVE API 602 316L Stainless Steel CLASS 800 (2000 PSI) Stellite Seats 15mm to 50mm NPT or socket weld