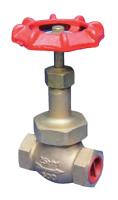

B201E
CAST IRON GLOBE VALVE
Outside Screw and Yoke
Bronze Seat
Flanged AS2129 Table E
50mm to 300mm

VGL GLOBE VALVE 316 Stainless Steel Female BSP 10mm to 50mm 200 PSI

SSGL800 GLOBE VALVE API 602 316L Stainless Steel CLASS 800 (2000 PSI) Stellite Seats 15mm to 50mm NPT or socket weld