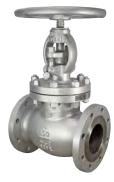

B201E
CAST IRON GLOBE VALVE
Outside Screw and Yoke
Bronze Seat
Flanged AS2129 Table E
50mm to 300mm

VGL GLOBE VALVE 316 Stainless Steel Female BSP 10mm to 50mm 200 PSI

SSGL800 GLOBE VALVE API 602 316L Stainless Steel CLASS 800 (2000 PSI) Stellite Seats 15mm to 50mm NPT or socket weld