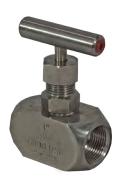

216 WCB             | A216 WCB         | A216 WCB                 |
| OS&Y                 | OS&Y             | OS&Y                     |
| Hard faced seats     | Hard faced seats | Hard faced seat and disc |
| 15mm to 600mm        | 15mm to 300mm    | 15mm to 100mm            |





B201E
CAST IRON GLOBE VALVE
Outside Screw and Yoke
Bronze Seat
Flanged AS2129 Table E
50mm to 300mm



VGL GLOBE VALVE 316 Stainless Steel Female BSP 10mm to 50mm 200 PSI



SSGL800 GLOBE VALVE API 602 316L Stainless Steel CLASS 800 (2000 PSI) Stellite Seats 15mm to 50mm NPT or socket weld



GL800 BB GLOBE VALVE API 602 A105N CLASS 800 (2000 PSI) Hard face seats Bolted bonnet 15mm to 50mm NPT Also available socket weld



BFONZE GLOBE VALVE
Bronze for Steam
410ss seat. Union Bonnet
300 PSI
15mm – 50mm BSPT



VNE
NEEDLE VALVE
316 Stainless Steel
Female BSP
8mm to 25mm
6000 PSI