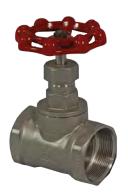

B201E
CAST IRON GLOBE VALVE
Outside Screw and Yoke
Bronze Seat
Flanged AS2129 Table E
50mm to 300mm

VGL GLOBE VALVE 316 Stainless Steel Female BSP 10mm to 50mm 200 PSI

SSGL800 GLOBE VALVE API 602 316L Stainless Steel CLASS 800 (2000 PSI) Stellite Seats 15mm to 50mm NPT or socket weld