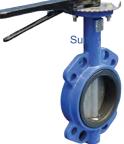

LEEL/LEEL

CAST IRON BODY

FBE Coated 316 SS Disc 410 SS Shaft **EPDM Seat** Gear or Lever operated 50mm to 300mm Rated 1600Kpa 350mm to 600mm Rated 1000Kpa Suit AS2129 E Only

### LENL/LENG

**DUCTILE IRON BODY** FBE Coated 316 SS Disc 316 SS Shaft NBR Seat Gear or Lever Operated 40mm to 300mm Rated 1600Kpa 350mm to 600mm Rated 1000Kpa Suit AS2129 E Only