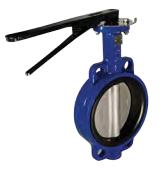

## **BUTTERFLY VALVES** – WAFER/LUGGED

WEEL/WEEG

FBE Coated

316 SS Disc

**EPDM Seat** 

410 SS Shaft

**CAST IRON BODY** 

Gear or Lever operated

40mm to 300mm Rated 1600Kpa

350mm to 1200mm Rated 1000Kpa

Suit AS2129 D/E and ASME B16.5

WEVL/WEVG **CAST IRON BODY** FBE Coated 316 SS Disc 410 SS Shaft Viton Seat Gear or Lever operated 50mm to 300mm Rated 1600Kpa