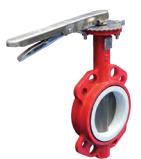

FBE Coated CI Disc PTFE Coated 316 SS Shaft PTFE Seat Gear or Lever Operated 50mm to 300mm Rated 1000KPa Suit AS2129 E Only

LEEL SS **316 BODY** 316 Disc 316 SS Shaft **EPDM Seat** Gear or Lever operated 50mm to 300mm Rated 1600Kpa 350mm to 600mm Rated 1000Kpa Suit AS2129 E Only

WETL/WETG **CAST IRON BODY** 

WENL/WENG

FBE Coated

316 SS Disc

NBR Seat

410 SS Shaft

**CAST IRON BODY** 

FBE Coated **CI Disc PTFE Coated** 316 SS Shaft PTFE Seat Gear or Lever operated 50mm to 300mm Rated 1000Kpa Suit AS2129 D/E and ASME B16.5