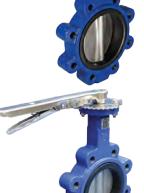

### LAEL/LAEG

**CAST IRON BODY** FBE Coated 316 SS Disc **EPDM Seat** 410 SS Shaft 50mm to 300mm rated 1600KPa 350mm to 600mm rated 1000Kpa Suit ASME B16.5 Class 150 Only

#### LANL/LANG **CAST IRON BODY**

FBE Coated CFM8 SS Disc NBR Seat ISO Pad 410 SS Shaft Threaded Holes 50mm to 300mm rated 1600Kpa 350mm to 600mm rated 1000Kpa Suit ASME B16.5 Class 150 Only

LETL/LETG **CAST IRON BODY** 